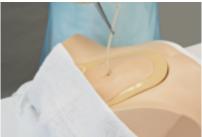

#### Changing suprapubic catheters

Catheter insertion

Trains students to gauge catheter changing skills using such metrics as catheter mobility and confirmation of urine discharge.

Confirmation of proper discharge of urine.