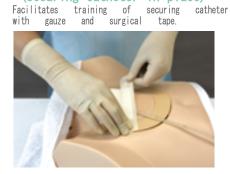

# Suprapubic catheter care (securing catheter in place) Facilitates training of securing catheter