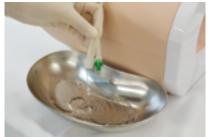

#### Changing suprapubic catheters

Catheter insertion

Trains students to gauge catheter changing skills using such metrics as catheter mobility and confirmation of urine discharge.

Confirmation of proper discharge of urine.