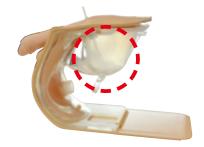

### Confirmation of catheter placement

Observation of the catheter through transparent bladder wall.