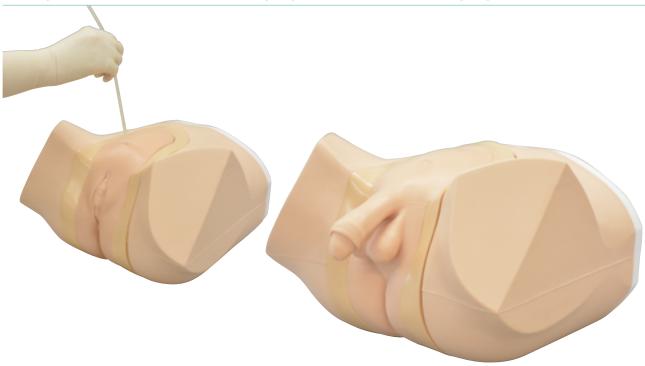

## Female Suprapubic Catheter Care Simulator

MW59 11441-000

A comprehensive trainer for suprapubic catheter changing.

#### Skills

- Changing suprapubic catheters
- •Suprapubic catheter care (securing catheter in place)
- Placement of transurethral balloon catheters.
- Enema at lateral positions