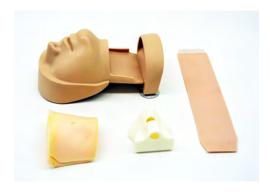

#### Specification

- **Size** / W13.5 × D24 × H12.5 cm
- ●Weight /1.7kg
- Set includes: Main body Skin for tracheostomy Subcutaneous tissue for tracheostomy Cricoid cartilage Instruction manual

- Anatomically correct cricoid cartilage and thyroid cartilage with life-like senses of touch.
- Multiple use possible by rotation of neck skins.
- ●Adhesive discs to hold the manikin head in place during the procedure.

#### Tracheostomy

- Percutaneous tracheostomy
- Puncture and incision of cricothyroid ligament

11442-010 Skin for tracheostomy (set of 3)

11442-020 subcutaneous tissue for tracheostomy (set of 3)

Specifications are subject to change