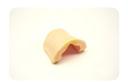

#### Tracheostomy

- Percutaneous tracheostomy
- Puncture and incision of cricothyroid ligament

11442-010 Skin for tracheostomy (set of 3)

11442-020 subcutaneous tissue for tracheostomy (set of 3)

Specifications are subject to change