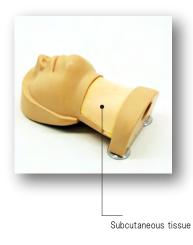

#### Specification

- **Size** / W13.5 × D24 × H12.5 cm
- ●Weight /1.7kg
- Set includes: Main body Skin for tracheostomy Subcutaneous tissue for tracheostomy Cricoid cartilage Instruction manual

- Anatomically correct cricoid cartilage and thyroid cartilage with life-like senses of touch.
- Multiple use possible by rotation of neck skins.
- ●Adhesive discs to hold the manikin head in place during the procedure.

#### Tracheostomy

- Percutaneous tracheostomy
- Puncture and incision of cricothyroid ligament

11442-010 Skin for tracheostomy (set of 3)

11442-020 subcutaneous tissue for tracheostomy (set of 3)

Specifications are subject to change