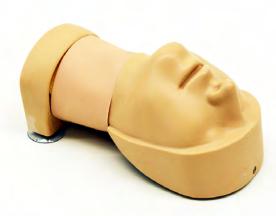

# MW60 Tracheostomy Simulator

MW60 11442-000

## Simulator for percutaneous tracheostomy, puncture and incision of cricothyroid ligament

#### Specification

- **Size** / W13.5 × D24 × H12.5 cm
- ●Weight /1.7kg
- Set includes: Main body Skin for tracheostomy Subcutaneous tissue for tracheostomy Cricoid cartilage Instruction manual

- Anatomically correct cricoid cartilage and thyroid cartilage with life-like senses of touch.
- Multiple use possible by rotation of neck skins.
- ●Adhesive discs to hold the manikin head in place during the procedure.