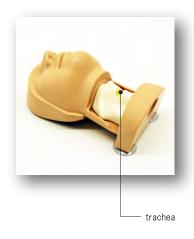

#### Specification

- **Size** / W13.5 × D24 × H12.5 cm
- ●Weight /1.7kg
- Set includes: Main body Skin for tracheostomy Subcutaneous tissue for tracheostomy Cricoid cartilage Instruction manual

- Anatomically correct cricoid cartilage and thyroid cartilage with life-like senses of touch.
- Multiple use possible by rotation of neck skins.
- ●Adhesive discs to hold the manikin head in place during the procedure.

#### Tracheostomy

- Percutaneous tracheostomy
- Puncture and incision of cricothyroid ligament

11442-010 Skin for tracheostomy (set of 3)

11442-020 subcutaneous tissue for tracheostomy (set of 3)

Specifications are subject to change