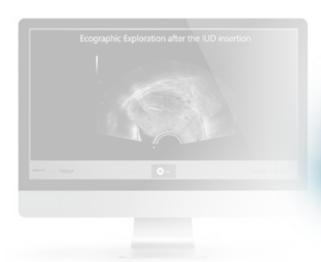

**PRECISO™** is the only simulator in the world that allows users to acquire the necessary skills to learn how to correctly insert real IUD in total safety and to use ultrasound images from real patients to check the positioning of the intrauterine device.

PRECISO™ is equipped with a simulated transvaginal probe and it provides real ultrasound images after the IUD placement. The user is also able to measure the uterus length using a real hysterometer as well as perform all the steps for a correct IUD placement. Uterus' length can vary depending on the clinical case selected from the instructor. The uterus can be anteverted as well as retroverted depending on the scenario.