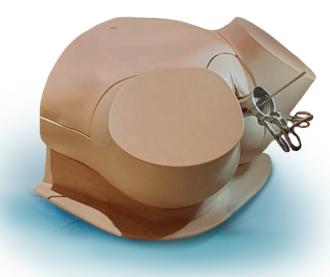

## The PRECISO™ includes:

- Qty 1 Anatomically accurate female lower torso and base unit
- Qty 1 IUD Sensorized Insert
- Qty 1 IUD Simulated transvaginal probe
- Qty 1 Hysterometer
- Qty 1 Speculum
- Qty 1 Portable Light
- Qty 1 Laptop with pre-installed PRECISO software
- Qty 1 LCD 21,5" monitor
- Qty 1 Soft Transport Box
- user manual
- · installation support and remote training
- lifetime free software updates and upgrades
- 1 year hardware warranty