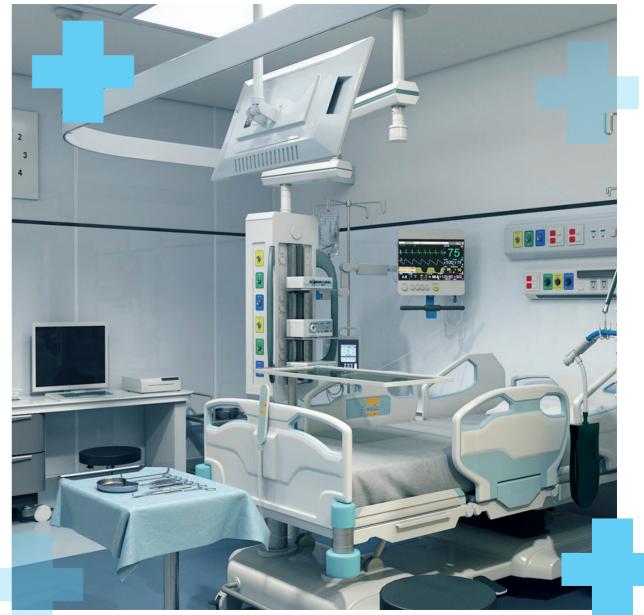

## **FEATURES**

**HScapeSIM**<sup>™</sup> is an innovative virtual reality software designed to transform clinical learning into an immersive, engaging, and stimulating experience. Inspired by the concept of Escape Rooms, **HScapeSIM**<sup>™</sup> allows students, healthcare professionals, and trainers to tackle clinical challenges in a realistic virtual environment, where critical thinking, collaboration, and practical skills are the keys to solving complex cases.

The use of **HScapeSIM**<sup>™</sup> in medical training provides several significant benefits:

- Active Learning
- Real-World Scenario Simulation
- Development of Soft Skills
- Motivation and Engagement
- Immediate Feedback
- · Adaptability
- Accessibility
- Promotion of Critical Thinking